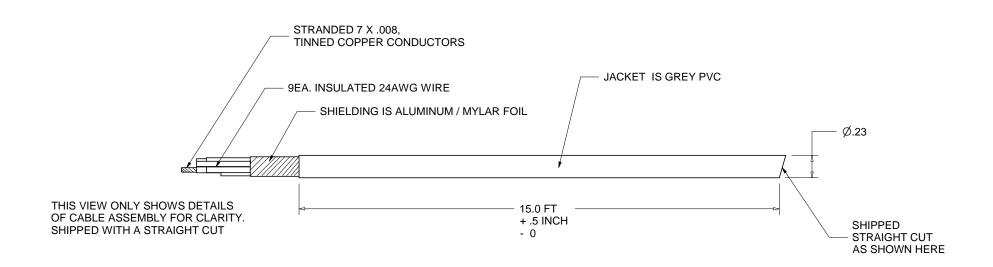

Angular: +/- .5° Finish: .X ±.03  $.XX \pm .01$ **UNCONTROLLED WEB COPY\***  $XXX \pm .005$ Min. 63 Ra

Drawn By Date

Approved

Title: AIR-CP9-15 AIR-SERVICE 9 WIRE ROUND CABLE 15FT LONG

CR DWG. 100022 081909 NO. **PDFE** 