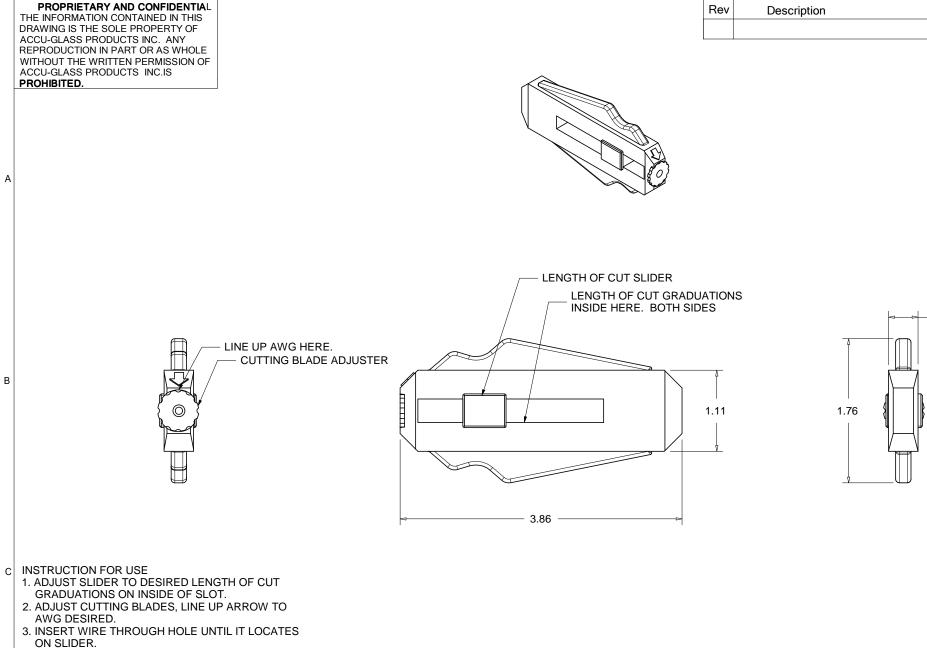

.402

- 4. SQEEZE YELLOW HANDLES THEN ROTATE 1/4 TURN IN BOTH DIRECTIONS (1/2 TURN TOTAL MOVEMENT)
- 5. MAINTAINING SQEEZE PULL OFF INSULATION.

|   |             | Accu-Glass Products Inc.                                      | Notes:                  | ASSEMBLY Title: 2030AW      |          |                              |              | G-STR |        |              |
|---|-------------|---------------------------------------------------------------|-------------------------|-----------------------------|----------|------------------------------|--------------|-------|--------|--------------|
| D |             | 25047 Anza Drive<br>Valencia, CA 91355                        |                         | Tolerances unless otherwise |          | WIRE STRIPPER 20-30 AWG WIRE |              |       |        |              |
|   |             | TEL 818-365-4215<br>FAX 818-365-7074<br>accuglassproducts.com | *UNCONTROLLED WEB COPY* | specified.                  | Angular: | Drawn By<br>Date             | CR<br>080409 | NU.   | 100192 | Rev. A       |
|   |             |                                                               |                         | .XX ± .01                   | +/5°     |                              |              |       |        |              |
|   | <b>ODUC</b> |                                                               |                         | .XXX ± .005                 |          | Approved                     | СМ           | PDFE  |        | Sheet 1 OF 1 |
|   |             | 1                                                             | 2                       |                             | 3        |                              |              |       | 4      |              |