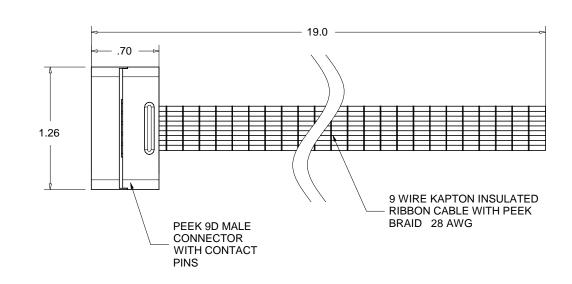

PEEK 9D CONNECTOR WITH 9 WAY KAPTON RIBBON 19"LG

| Drawn By<br>Date | CR<br>2/3/2010 | DWG.<br>NO. | 100320 |              | Rev. A |
|------------------|----------------|-------------|--------|--------------|--------|
| Approved         | СМ             | PDFE        |        | Sheet 1 OF 1 |        |