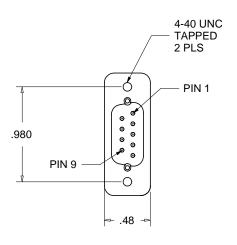

PIN NUMBER ASSIGNMENTS MALE 9D CONNECTOR

> 1 2 3 4 5 60 70 80 90 FACE VIEW

Date | Approved

Accu-Glass Products Inc. 25047 Anza Drive Valencia, CA 91355 TEL 818-365-4215 FAX 818-365-7074 accuglassproducts.com