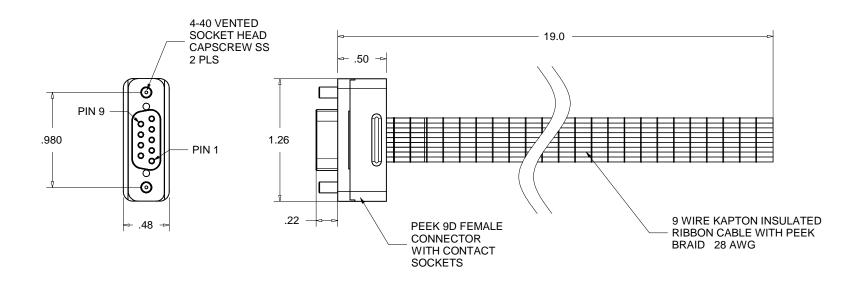

PIN NUMBER ASSIGNMENTS FEMALE 9D CONNECTOR

> 1 2 3 4 5 60 70 80 90 **REAR VIEW**

С

Accu-Glass Products Inc. 25047 Anza Drive Valencia, CA 91355 TEL 818-365-4215 FAX 818-365-7074 accuglassproducts.com

1. DIMINSIONS SYMMETRICAL ABOUT CENTERLINES

\* UNCONTROLLED WEB COPY\*

Material assembly

Tolerances unless otherwise specified. .X ±.03

Angular: +/- .5°  $.XX \pm .01$ Finish: XXX ± .005

Title: KAP-R9-19SC

PEEK 9D FEMALE WITH 9 WAY KAPTON RIBBON 19"LG