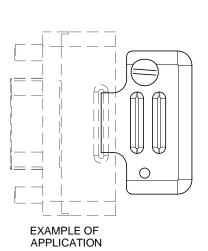

1. DIMINSIONS SYMMETRICAL ABOUT CENTERLINES

\*UNCONTROLLED WEB COPY\*

| Material  | PEEK /          |  |
|-----------|-----------------|--|
| STAINLESS |                 |  |
| Tolorono  | aa umlaaa atham |  |