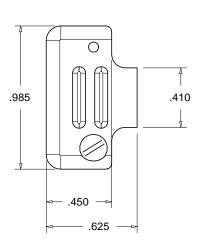

1. DIMINSIONS SYMMETRICAL ABOUT CENTERLINES

\*UNCONTROLLED WEB COPY\*

| Material  | PEEK /          |  |
|-----------|-----------------|--|
| STAINLESS |                 |  |
| Tolorono  | aa umlaaa atham |  |

Tolerances unless otherwise specified. .X ±.03

Angular: +/- .5° .XX  $\pm$  .01 Finish: .XXX ± .005 Min. 63 Ra

3

Title: 9D-PKBS

PEEK 9D BACKSHELL, STRAIN RELIEF Drawn By CR DWG.

4

100445 Date 022410 NO. PDFE СМ Approved