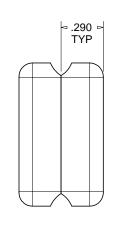

1. DIMINSIONS SYMMETRICAL ABOUT CENTERLINES

\*UNCONTROLLED WEB COPY\*

| Material  | PEEK /          |  |
|-----------|-----------------|--|
| STAINLESS |                 |  |
| Tolorono  | aa umlaaa atham |  |