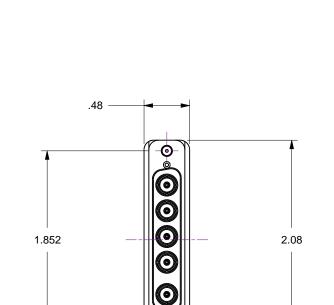

Model

25KAP-5CX-19SC

25KAP-5CX-39SC

1. Five (5), female shields and female contacts on 25D Subminiature-D connector interface

2. Clean, handle and package assembly for UHV service.

Notes

Length 'A'

19"

39"

3. Connector front and back pieces are PEEK (polyether-etherketone) polymer.

4. Available in 19 and 39 inch standard lengths, see table for respective part numbers.

Description

5-Lead, 19 Inch Coaxial Cable Assemby

5-Lead, 39 Inch Coaxial Cable Assemby

| Rev | Description    | Date |
|-----|----------------|------|
| D   | Domodolod Dort |      |

B | Remodeled Part

Part No.

100640

100641

Accu-Glass Products Inc. 25047 Anza Drive Valencia, CA 91355 T 818-365-4215 F 818-365-7074 www.accuglassproducts.com