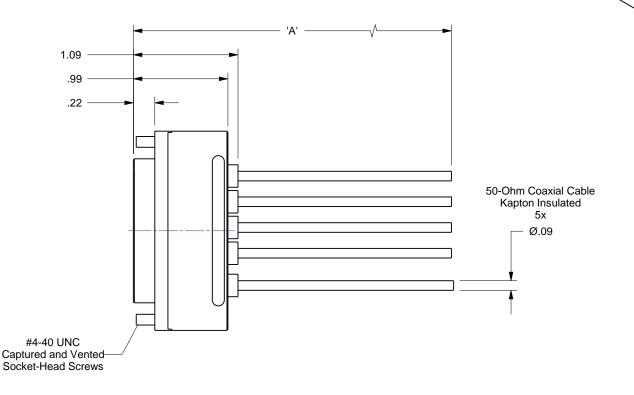

Model

25KAP-5CX-19SC

25KAP-5CX-39SC

1. Five (5), female shields and female contacts on 25D Subminiature-D connector interface

2. Clean, handle and package assembly for UHV service.

Notes

Length 'A'

19"

39"

3. Connector front and back pieces are PEEK (polyether-etherketone) polymer.

4. Available in 19 and 39 inch standard lengths, see table for respective part numbers.

Description

5-Lead, 19 Inch Coaxial Cable Assemby

5-Lead, 39 Inch Coaxial Cable Assemby

| Rev | Description    | Date |
|-----|----------------|------|
| D   | Domodolod Dort |      |

B | Remodeled Part

Part No.

100640

100641

Accu-Glass Products Inc. 25047 Anza Drive Valencia, CA 91355 T 818-365-4215 F 818-365-7074 www.accuglassproducts.com

## **UNCONTROLLED WEB DRAWING**

Proprietary and Confidential The information contained in this drawing is the sole property of Accu-Glass, Products Inc. Any reproduction, in part or as whole, without the written permission of Accu-Glass Products, Inc., is strictly prohibited.