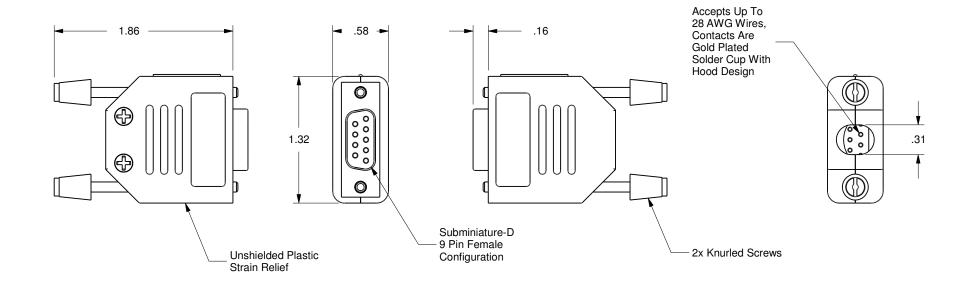

1. Dimensions Symmetrical About Centerlines.

Notes

| Rev | Description                       | Date              |
|-----|-----------------------------------|-------------------|
| В   | Body Dimensions and Screws Change | d 3/20/17 Farrell |
| Α   | Initial Release                   | 2/8/12 CR         |

|    | Material                   |  |  |  |
|----|----------------------------|--|--|--|
|    | See Individual Components  |  |  |  |
|    | Tolerances,                |  |  |  |
|    | unless otherwise specified |  |  |  |
| ١, | .X ± . 030                 |  |  |  |

 $.XX \pm .010$ 

.XXX  $\pm$  .005

| nces,<br>rise specified      | D |
|------------------------------|---|
| Angles ± 0.5°<br>Finish 63Ra | Α |

|       | Title            |                   |     |        |     |      |
|-------|------------------|-------------------|-----|--------|-----|------|
| s     |                  |                   |     | 9D-AIR |     |      |
| d<br> | Drawn by<br>Date | Farrell 3/20/2017 | No. | 103100 |     | Rev. |
|       | Approved         |                   |     |        | She | et   |