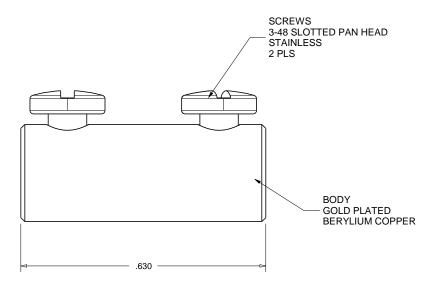

Material assembly

Tolerances unless otherwise specified.

Title: ILC134-5

\*UNCONTROLLED WEB COPY\*

Min. 63 Ra

Approved C M PDFE

Sheet 1 OF 1