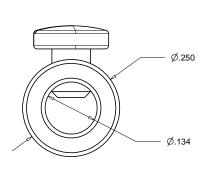

Material assembly

Tolerances unless otherwise specified.

Title: ILC134-5

\*UNCONTROLLED WEB COPY\*

Min. 63 Ra

Approved C M PDFE

Sheet 1 OF 1