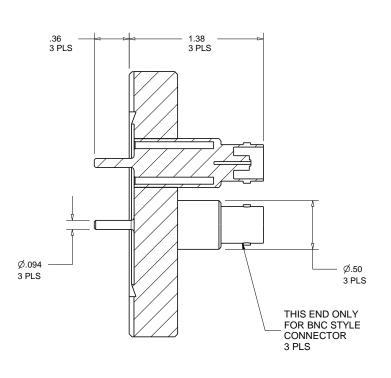

Section A-A

Related Flange Hardware 2.75" CF Flange

P/N 200760, Copper Gasket

P/N 200764, Bolts, Nuts and Washers set

Accu-Glass Products Inc. 25047 Anza Drive Valencia, CA 91355 TEL 818-365-4215 FAX 818-365-7074 accuglassproducts.com

- 1. DIMENSIONS SYMMETRICAL ABOUT CENTERLINES
- 2. No detectable leak

| ks @ 5x10 <sup>-10</sup> | cc/s He. |  |
|--------------------------|----------|--|
|                          |          |  |

| *I INICON | UTROLI  | ED WEI | B COPY* |
|-----------|---------|--------|---------|
|           | VIIVOLI |        |         |

| Title: BI | NC-GS3-275 |
|-----------|------------|
|-----------|------------|

CF 2.75, 3EA BNC SINGLE ENDED, GROUNDED SHIELD Rev.

4

| Drawn By | CR       | DWG. | 110118 |
|----------|----------|------|--------|
| Date     | 4/2/2012 | NO.  |        |
| Approved | СМ       | PDFE |        |