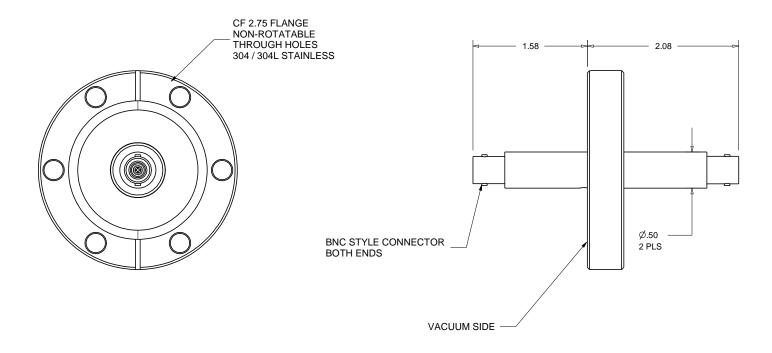

2.75" CF Flange

1. DIMENSIONS SYMMETRICAL ABOUT CENTERLINES

2. No detectable leaks @ 5x10 -10 cc/s He.

\*UNCONTROLLED WEB COPY\*

Material assembly

Tolerances unless otherwise specified.

.X ± . 03

Angular: +/- .5° Finish:  $.XX \pm .01$ 

Drawn By CR Date 4/3/2012

Title: 2BNC-GS-275

DWG. 110121 NO.

Rev.

.XXX ± .005

Min. 63 Ra

СМ Approved

**PDFE** 