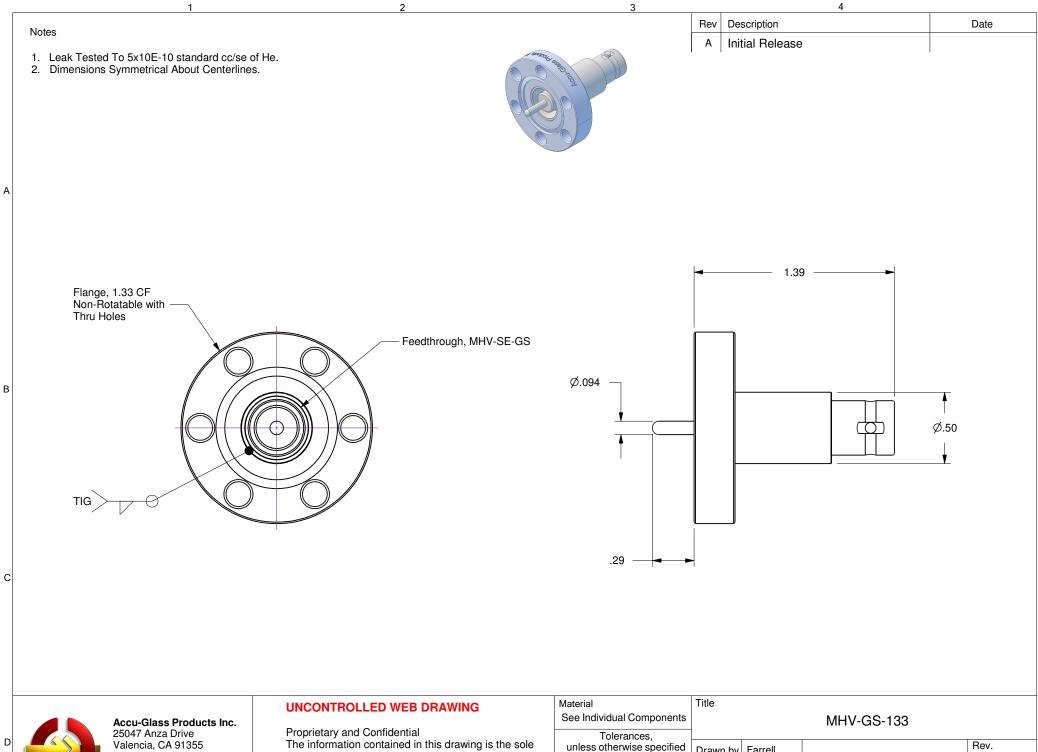

|  | 25047 Anza Drive          |
|--|---------------------------|
|  | Valencia, CA 91355        |
|  | T 818-365-4215            |
|  | F 818-365-7074            |
|  | www.accuglassproducts.com |

А

В

## Proprietary and Confidential The information contained in this drawing is the sole property of Accu-Glass, Products Inc. Any reproduction, in part or as whole, without the written permission of Accu-Glass Products, Inc., is strictly prohibited. unless otherwise specified Drawn by Farrell No. **110140** $.\mathsf{X}\pm.~030$ Date 9/7/2016 $.XX\pm \ .010$ Angles $\pm\,0.5^{\circ}$ Sheet Finish 63Ra Approved $.XXX \pm .005$