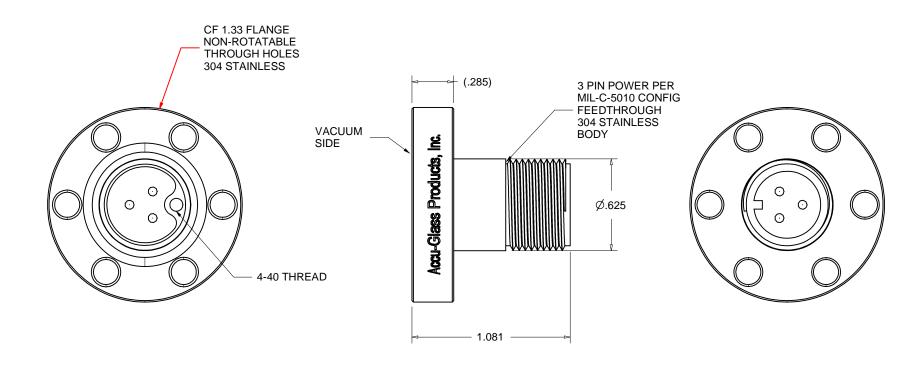

## Notes:

- 1. DIM'S SYM ABOUT CENTERLINES
- 2. LEAK CHECK PER ACCU-GLASS SPEC'S

| * | П | N  | CC     | M    | TR  | Ш          | ΙF | $\Box$ | ۱۸ | <b>/</b> F | R | C | $\cap$ | D\ | / ? | k |
|---|---|----|--------|------|-----|------------|----|--------|----|------------|---|---|--------|----|-----|---|
|   | u | ıν | $\sim$ | JI V | 111 | <b>, L</b> |    |        | ٧١ | <i>,</i>   | ட |   | L J    |    |     |   |

## Title: CF 1.33 FLANGE WITH 3 PIN CIRCULAR POWER FEEDTHROUGH

| CIRCULAR POWER FEEDTHROUGH |  |             |  |              |  |  |  |  |  |
|----------------------------|--|-------------|--|--------------|--|--|--|--|--|
| Drawn By CR 040909         |  | DWG.<br>NO. |  | Rev. A       |  |  |  |  |  |
| Approved C M               |  | PDFE        |  | Sheet 1 OF 1 |  |  |  |  |  |