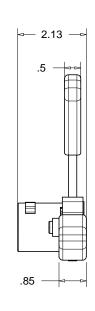

1. DIMINSIONS SYMMETRICAL ABOUT CENTERLINES

\*UNCONTROLLED WEB COPY\*

| Material assembly           |
|-----------------------------|
| Tolerances unless otherwise |

.X ±.03 Angular: \_+/- .5 ° .XX  $\pm$  .01 Finish:

Title: DCT-5

CM

Approved

CRIMP TOOL FOR TYPE-T5i AND T5p CONTACTS Drawn By CR DWG. 110702 Date 2/2/2010 NO.

.XXX ± .005

3

Min. 63 Ra

4