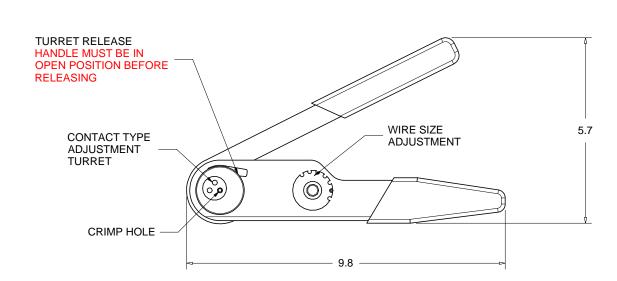

Title: DCT-5

CM

Approved

CRIMP TOOL FOR TYPE-T5i AND T5p CONTACTS Drawn By CR DWG. 110702 Date 2/2/2010 NO.

.XXX ± .005

3

Min. 63 Ra

4