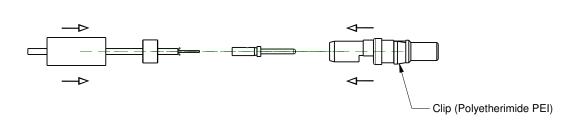

Notes

Assembly Requires Two (2) Crimp Tools.
 PN: 100908 Crimping Tool For Coaxial Socket.
 PN: 100190 Crimping Tool For Internal Socket.
 Includes All Components In Drawing Except Coaxial Cable.

| Rev. | Description           | Date      | Made By | Approval |
|------|-----------------------|-----------|---------|----------|
| Α    | Initial Release       | 9/13/2007 | MW      |          |
| В    | Clip Material Changed | 5/18/2016 | Farrell | JF       |

| Material                   |               | Title    |           |     |        |  |  |
|----------------------------|---------------|----------|-----------|-----|--------|--|--|
| See Individual             | Components    | CXP-1    |           |     |        |  |  |
| Tolera                     | nces.         |          |           |     |        |  |  |
| unless otherwise specified |               | Drawn by | MW        |     | 110000 |  |  |
| .X $\pm$ . 030             |               | Date     | 9/13/2007 | No. | 110963 |  |  |
| $.XX \pm .010$             | Angles ± 0.5° |          |           |     |        |  |  |
| XXX + 005                  | Finish 63Ra   | Approved |           | l   |        |  |  |