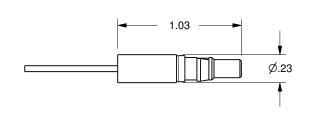

| Material                   |               | Title    |           |     |        |  |  |
|----------------------------|---------------|----------|-----------|-----|--------|--|--|
| See Individual             | Components    | CXP-1    |           |     |        |  |  |
| Tolera                     | nces.         |          |           |     |        |  |  |
| unless otherwise specified |               | Drawn by | MW        |     | 110000 |  |  |
| .X $\pm$ . 030             |               | Date     | 9/13/2007 | No. | 110963 |  |  |
| $.XX \pm .010$             | Angles ± 0.5° |          |           |     |        |  |  |
| XXX + 005                  | Finish 63Ra   | Approved |           | l   |        |  |  |