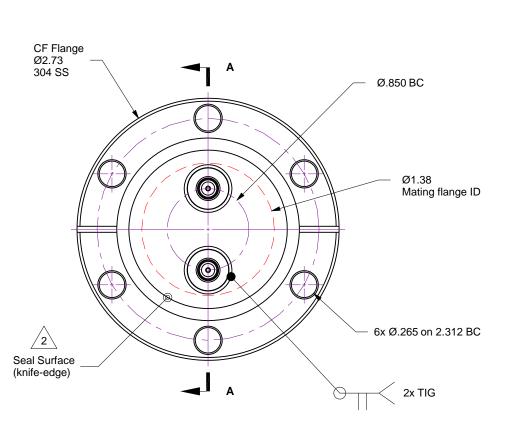

Notes

Leak test to 5x10E-10 Standard cc/sec of He
Protect seal surfaces (knife-edge) from damage

| Rev | Description     | Date |
|-----|-----------------|------|
| Α   | Initial Release |      |

Accu-Glass Products Inc. 25047 Anza Drive Valencia, CA 91355 T 818-365-4215 F 818-365-7074 www.accuglassproducts.com

Approved

SMA Coaxial, 2x Double-Ended on 2.75 CF Flange

Sheet

| Drawn by Date 5/14/2015 No. 111015 | Α |
|------------------------------------|---|