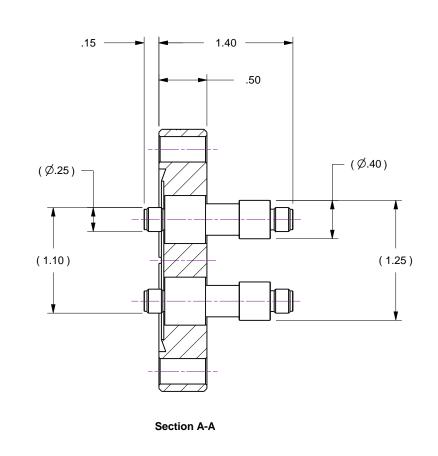

Approved

SMA Coaxial, 2x Double-Ended on 2.75 CF Flange

Sheet

| Drawn by Date 5/14/2015 No. 111015 | Α |
|------------------------------------|---|