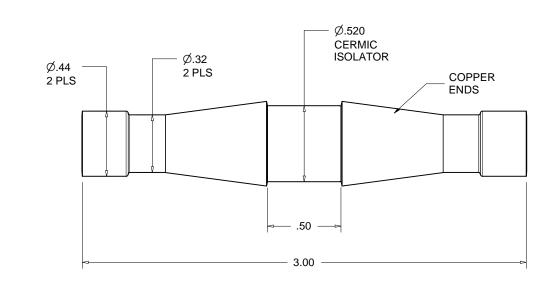

Notes: 1. MAXIMUM LINE PRESURE 75 PSIG

- 2. DO NOT EXCEED 700° C DURING INSTALLATION
- 3. MAXIMUM THERMAL GRADIENT OF 25°C PER MIN ACROSS BREAK

| * | INC.          | OV           | JTR     | $\cap$     | FD | WFR                     | COPY* |  |
|---|---------------|--------------|---------|------------|----|-------------------------|-------|--|
| _ | $\mathcal{I}$ | $\mathbf{v}$ | 4 I I V | $\smile$ L |    | $\vee$ $\vee$ $\square$ |       |  |

|   | Material<br>SEE AE            | Title:           |        |
|---|-------------------------------|------------------|--------|
|   | Tolerances unle<br>specified. | Drawn            |        |
|   | .X ±.03                       | Angular:<br>+/5° | D      |
| k | .XX ± .01                     | +/5<br>Finish:   |        |
|   | .XXX ± .005                   | Min. 63 Ra       | Approv |

| e   | COPPER / CERAMIC |              |             |        |      |           |
|-----|------------------|--------------|-------------|--------|------|-----------|
|     | Drawn By<br>Date | CR<br>031709 | DWG.<br>NO. | 111181 |      | Rev. A    |
| a . | Approved         | СМ           | PDFE        |        | Shee | et 1 OF 1 |