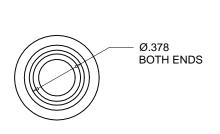

Notes: 1. MAXIMUM LINE PRESURE 75 PSIG

- 2. DO NOT EXCEED 700° C DURING INSTALLATION
- 3. MAXIMUM THERMAL GRADIENT OF 25°C PER MIN ACROSS BREAK

| * | INC.          | OV           | JTR     | $\cap$     | FD | WFR                     | COPY* |  |
|---|---------------|--------------|---------|------------|----|-------------------------|-------|--|
| _ | $\mathcal{I}$ | $\mathbf{v}$ | 4 I I V | $\smile$ L |    | $\vee$ $\vee$ $\square$ |       |  |