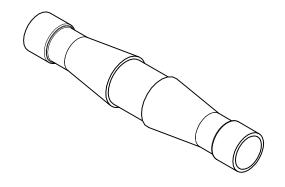

| e   | COPPER / CERAMIC |              |             |        |      |           |
|-----|------------------|--------------|-------------|--------|------|-----------|
|     | Drawn By<br>Date | CR<br>031709 | DWG.<br>NO. | 111181 |      | Rev. A    |
| a . | Approved         | СМ           | PDFE        |        | Shee | et 1 OF 1 |