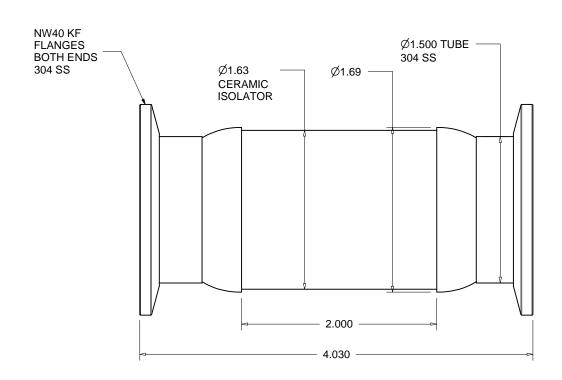

PROPRIETARY AND CONFIDENTIAL THE INFORMATION CONTAINED IN THIS DRAWING IS THE SOLE PROPERTY OF ACCU-GLASS PRODUCTS INC. ANY REPRODUCTION IN PART OR AS WHOLE WITHOUT THE WRITTEN PERMISSION OF ACCU-GLASS PRODUCTS INC.IS PROHIBITED.

В

С



Rev Date | Approved Description





Accu-Glass Products Inc. 25047 Anza Drive Valencia, CA 91355 TEL 818-365-4215 FAX 818-365-7074 accuglassproducts.com

Notes: \*UNCONTROLLED WEB COPY\*

| Material                   |                                       |  |  |  |  |
|----------------------------|---------------------------------------|--|--|--|--|
| Tolerances unle specified. | olerances unless otherwise specified. |  |  |  |  |
| .X ±.03                    | Angular:                              |  |  |  |  |
| .XX ± .01                  | +/5 °<br>Finish:                      |  |  |  |  |
| VVVV   00F                 |                                       |  |  |  |  |

 $.XXX \pm .005$ 

|                       | Drav |
|-----------------------|------|
| Angular:<br>+/5 °     |      |
| Finish:<br>Min. 63 Ra | А