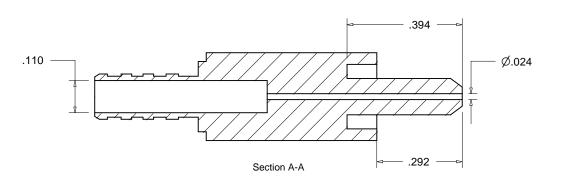

A

B

С

|  | Accu-Glass Products Inc<br>25047 Anza Drive                                         | Notes:                 | Material                     | 400un                 |                           | OOUM SMA 905 PREMIUM CONNECTOR |     |        |
|--|-------------------------------------------------------------------------------------|------------------------|------------------------------|-----------------------|---------------------------|--------------------------------|-----|--------|
|  | Valencia, CA 91355<br>TEL 818-365-4215<br>FAX 818-365-7074<br>accuglassproducts.com |                        |                              | otherwise [<br>gular: | Drawn By<br>Date CR 11100 | DWG. 111745                    |     | Rev. A |
|  | accuglassproducts.com                                                               | * UNCONTROLLED WEB COP | <b>Y</b>   .^^ ± .01   Finis | nish <sup>.</sup>     | Approved                  | PDFE                           | She | et     |