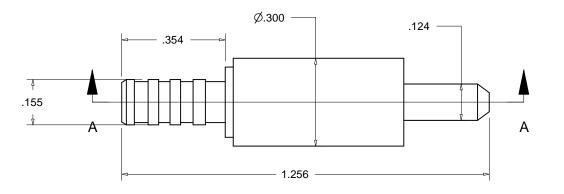

A

B

С

|  | Accu-Glass Products Inc<br>25047 Anza Drive                                         | Notes:                 | Material                     | 400un                 |                           | OOUM SMA 905 PREMIUM CONNECTOR |     |        |
|--|-------------------------------------------------------------------------------------|------------------------|------------------------------|-----------------------|---------------------------|--------------------------------|-----|--------|
|  | Valencia, CA 91355<br>TEL 818-365-4215<br>FAX 818-365-7074<br>accuglassproducts.com |                        |                              | otherwise [<br>gular: | Drawn By<br>Date CR 11100 | DWG. 111745                    |     | Rev. A |
|  | accuglassproducts.com                                                               | * UNCONTROLLED WEB COP | <b>Y</b>   .^^ ± .01   Finis | nish <sup>.</sup>     | Approved                  | PDFE                           | She | et     |