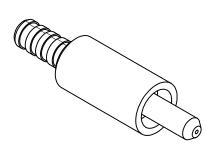

A

B

С

|  | Accu-Glass Products Inc<br>25047 Anza Drive                                         | Notes:                 | Material                     | 400un                 |                           | OOUM SMA 905 PREMIUM CONNECTOR |     |        |
|--|-------------------------------------------------------------------------------------|------------------------|------------------------------|-----------------------|---------------------------|--------------------------------|-----|--------|
|  | Valencia, CA 91355<br>TEL 818-365-4215<br>FAX 818-365-7074<br>accuglassproducts.com |                        |                              | otherwise [<br>gular: | Drawn By<br>Date CR 11100 | DWG. 111745                    |     | Rev. A |
|  | accuglassproducts.com                                                               | * UNCONTROLLED WEB COP | <b>Y</b>   .^^ ± .01   Finis | nish <sup>.</sup>     | Approved                  | PDFE                           | She | et     |