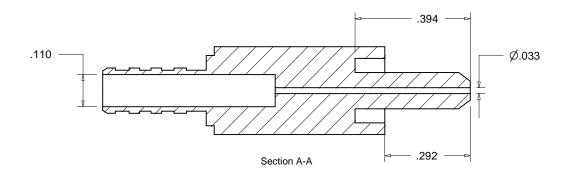

Approved

|                  | FOR USE WITH ALUMINUM BUFFERED FIBOR |                    |        |  |  |  |
|------------------|--------------------------------------|--------------------|--------|--|--|--|
| Drawn By<br>Date | CR 111008                            | DWG.<br>NO. 111746 | Rev. A |  |  |  |