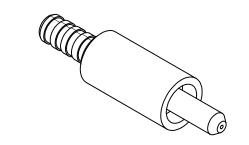

Approved

|                  | FOR USE WITH ALUMINUM BUFFERED FIBOR |                    |        |  |  |  |
|------------------|--------------------------------------|--------------------|--------|--|--|--|
| Drawn By<br>Date | CR 111008                            | DWG.<br>NO. 111746 | Rev. A |  |  |  |