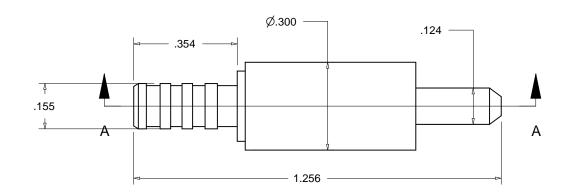

Approved

|                  | FOR USE WITH ALUMINUM BUFFERED FIBOR |                    |        |  |  |  |
|------------------|--------------------------------------|--------------------|--------|--|--|--|
| Drawn By<br>Date | CR 111008                            | DWG.<br>NO. 111746 | Rev. A |  |  |  |