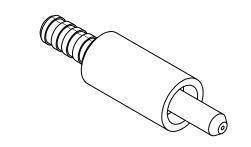

| 1000um SMA 905 PREMIUM CONNECTOR FOR USE WITH ALUMINUM BUFFERED FIBOR |           |                    |     |        |  |  |
|-----------------------------------------------------------------------|-----------|--------------------|-----|--------|--|--|
| Drawn By<br>Date                                                      | CR 111008 | DWG.<br>NO. 111747 |     | Rev. A |  |  |
| Approved                                                              |           | PDFE               | She | et     |  |  |