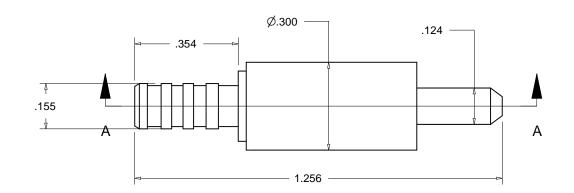

| 1000um SMA 905 PREMIUM CONNECTOR FOR USE WITH ALUMINUM BUFFERED FIBOR |           |                    |     |        |  |  |
|-----------------------------------------------------------------------|-----------|--------------------|-----|--------|--|--|
| Drawn By<br>Date                                                      | CR 111008 | DWG.<br>NO. 111747 |     | Rev. A |  |  |
| Approved                                                              |           | PDFE               | She | et     |  |  |