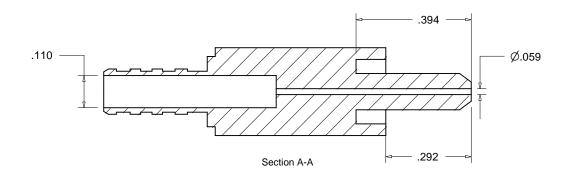

| 1000um SMA 905 PREMIUM CONNECTOR FOR USE WITH ALUMINUM BUFFERED FIBOR |           |                    |     |        |  |  |
|-----------------------------------------------------------------------|-----------|--------------------|-----|--------|--|--|
| Drawn By<br>Date                                                      | CR 111008 | DWG.<br>NO. 111747 |     | Rev. A |  |  |
| Approved                                                              |           | PDFE               | She | et     |  |  |