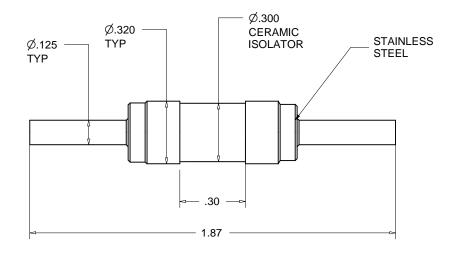

В

C

| D | Accu-Glass Products Inc.                                                       | Notes:<br>1. MAXIMUM THERMAL GRADIENT OF 25°C PER MIN.<br>2. MAX LINE PRESURE 15 PSIG<br>* UNCONTROLLED WEB COPY * | Material<br>SEE ABOVE            |                                           | Title: 1/8 DIA. CRYOGENIC BREAK<br>STAINLESS / CERAMIC |              |      |                       |       |           |  |
|---|--------------------------------------------------------------------------------|--------------------------------------------------------------------------------------------------------------------|----------------------------------|-------------------------------------------|--------------------------------------------------------|--------------|------|-----------------------|-------|-----------|--|
|   | 25047 Anza Drive<br>Valencia, CA 91355<br>TEL 818-365-4215<br>FAX 818-365-7074 |                                                                                                                    | Tolerances unlessspecifiedX ±.03 | otherwise                                 | Drawn By<br>Date                                       | CR<br>031809 | DWG. | <sup>WG.</sup> 112060 |       | Rev.<br>A |  |
|   | FAX 818-365-7074<br>accuglassproducts.com                                      |                                                                                                                    | · ·^^ ː .01   Fi                 | +/5 <sup>°</sup><br>Finish:<br>Min. 63 Ra | Approved                                               | C M          | PDFE |                       | Sheet | et 1 OF 1 |  |