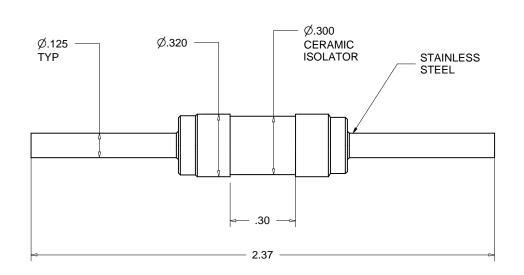

| specified.    |                 |   |
|---------------|-----------------|---|
| .X ±.03       | Angular:        |   |
| .XX $\pm$ .01 | +/5°<br>Finish: | l |
| XXX ± .005    | Min. 63 Ra      |   |

| Title: | 1/8 DIA CRYOGENIC BREAK |
|--------|-------------------------|
|        | STAINLESS / CERAMIC     |