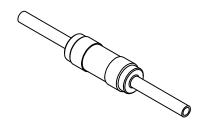

| specified.    |                 |   |
|---------------|-----------------|---|
| .X ±.03       | Angular:        |   |
| .XX $\pm$ .01 | +/5°<br>Finish: | l |
| XXX ± .005    | Min. 63 Ra      |   |

| Title: | 1/8 DIA CRYOGENIC BREAK |
|--------|-------------------------|
|        | STAINLESS / CERAMIC     |