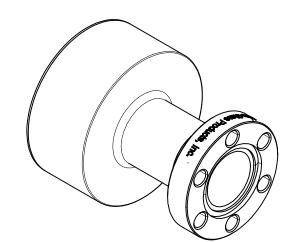

Material SEE ABOVE

Tolerances unless otherwise specified.

specified.  $.X \pm .03$  Angular:  $+/-.5^{\circ}$  Finish:  $.XXX \pm .005$  Min. 63 Ra Title: BURST DISC MOUNTED ON A CF 1.33 FLANGE

| FLANGE           |    |             |        |              |      |
|------------------|----|-------------|--------|--------------|------|
| Drawn By<br>Date |    | DWG.<br>NO. | 112070 |              | Rev. |
| Approved         | СМ | PDFE        |        | Sheet 1 OF 1 |      |