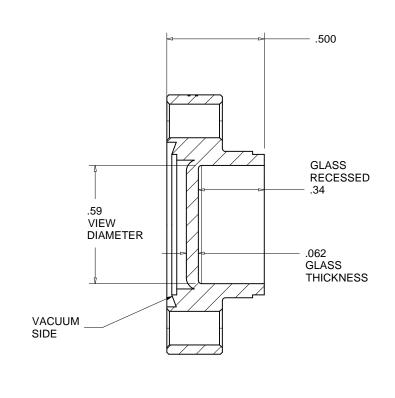

Min.

 $.XXX \pm .005$ 

| erwise      |       |
|-------------|-------|
|             | Draw  |
| lar:<br>5°  |       |
| h:<br>63 Ra | Appro |
|             |       |

| le: | .59 VIEW DIA UV VIEW PORT ON |
|-----|------------------------------|
|     | A CF 1.33 FLANGE             |

| Α                | CF 1.33   | FLANGE             |      |           |
|------------------|-----------|--------------------|------|-----------|
| Drawn By<br>Date | CR 030409 | DWG. 112415<br>NO. |      | Rev. A    |
| Approved         | СМ        | PDFE               | Shee | et 1 OF 1 |