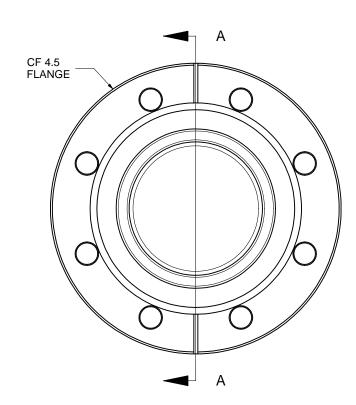

В

С

D

| Rev | Description | Date | Approved |
|-----|-------------|------|----------|
|     |             |      |          |

Section A-A

| J-G  | Accu-Glass Products Inc. |
|------|--------------------------|
| 000  | 25047 Anza Drive         |
|      | Valencia, CA 91355       |
|      | TEL 818-365-4215         |
|      | FAX 818-365-7074         |
| ODUO | accualassproducts.com    |

| Title: VIEW PORT 1.94 VIEW DIA SAPPH | IIRE |
|--------------------------------------|------|
| LENS ON CF 4.5 FLANGE                |      |

| 1 | LENS ON CF 4.5 FLANGE |           |             |        |      |           |
|---|-----------------------|-----------|-------------|--------|------|-----------|
|   | Drawn By<br>Date      | CR 030509 | DWG.<br>NO. | 112466 |      | Rev. A    |
|   | Approved              | СМ        | PDFE        |        | Shee | et 1 OF 1 |