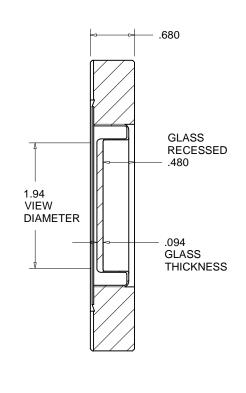

В

С

D

| Rev | Description | Date | Approved |
|-----|-------------|------|----------|
|     |             |      |          |

Section A-A

| J-G  | Accu-Glass Products Inc. |
|------|--------------------------|
| 000  | 25047 Anza Drive         |
|      | Valencia, CA 91355       |
|      | TEL 818-365-4215         |
|      | FAX 818-365-7074         |
| ODUO | accualassproducts.com    |

| Title: VIEW PORT 1.94 VIEW DIA SAPPH | IIRE |
|--------------------------------------|------|
| LENS ON CF 4.5 FLANGE                |      |

| 1 | LENS ON CF 4.5 FLANGE |           |             |        |      |           |
|---|-----------------------|-----------|-------------|--------|------|-----------|
|   | Drawn By<br>Date      | CR 030509 | DWG.<br>NO. | 112466 |      | Rev. A    |
|   | Approved              | СМ        | PDFE        |        | Shee | et 1 OF 1 |