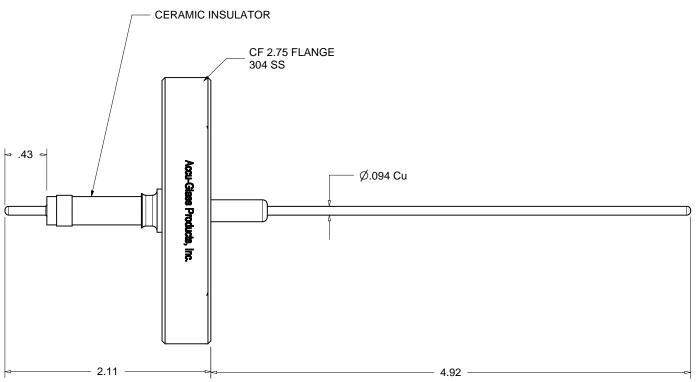

## 1. 10 kVDC 30 AMPS RATED

Accu-Glass Products Inc. 700 Arroyo Ave. San Fernando, CA 91340 TEL 818-365-4215 FAX 818-365-7074 accuglassproducts.com

ets Inc. Notes:

\* UNCONTROLLED WEB COPY \*

| Material<br>NOTED ABOVE     |
|-----------------------------|
| Tolerances unless otherwise |

 specified.

 .X ± .03
 Angular:

 .XX ± .01
 +/- .5 °

 Finish:
 Min. 63 Ra

Title:
HP-SII-275
HIGH POWER, STYLE II MOUNTED ON CF 2.

| HIGH POWER, STYLE II MOUNTED ON CF 2.75 |           |             |        |      |      |
|-----------------------------------------|-----------|-------------|--------|------|------|
| Drawn By<br>Date                        | CR 102308 | DWG.<br>NO. | 112469 |      | Rev. |
| Approved                                |           |             |        | Shee | et   |