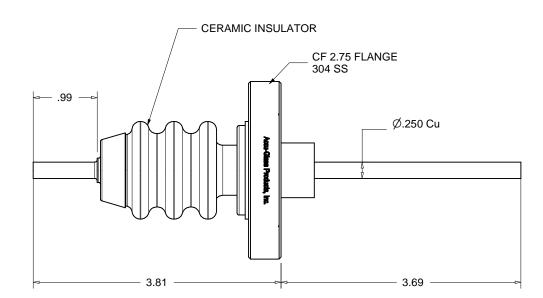

1. 20 kVDC 150 AMPS RATED

В

Accu-Glass Products Inc. 700 Arroyo Ave. San Fernando, CA 91340 TEL 818-365-4215 FAX 818-365-7074 accuglassproducts.com Notes:

\* UNCONTROLLED WEB COPY \*

NOTED ABOVE

Tolerances unless otherwise specified.

X ± . 03 Angular:

Material

 $.XX \pm .01$ 

.XXX ± .005

Angular: +/- .5 ° Finish: Min. 63 Ra

Title: HP-SIV-275
HIGH POWER, STYLE IV MOUNTED ON CF 275

| Drawn By | CR 102308 | DWG. | NO. | NO. | Sheet

Date | Approved