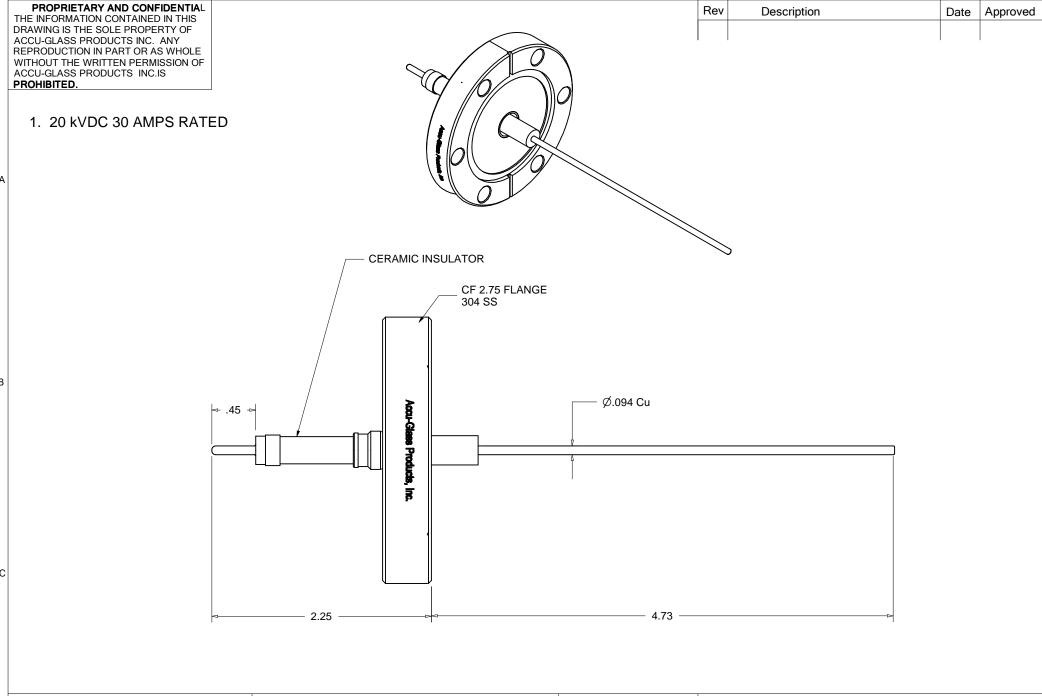

 $.XX \pm .01$ 

.XXX ± .005

Angular: +/- .5 ° Finish: Min. 63 Ra HP-SIII-275 HIGH POWER, STYLE III MOUNTED CF 2.75

| Drawn By<br>Date | CR 102308 | DWG.<br>NO. | 112474 |       | Rev. A |
|------------------|-----------|-------------|--------|-------|--------|
| Approved         |           |             |        | Sheet |        |