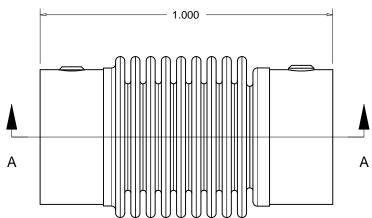

В

С

D

| Notes: |  |  |  |
|--------|--|--|--|
|        |  |  |  |
|        |  |  |  |
|        |  |  |  |

| *UNCONTROLLED WEB COPY* |
|-------------------------|
|-------------------------|

| Material STAINLESS |                   | Title: COUPLING, BELLOWS, STAINLESS<br>STEEL FOR 1/8 SHAFT |           |      |        |      |          |
|--------------------|-------------------|------------------------------------------------------------|-----------|------|--------|------|----------|
| Tolerances unle    | ss otherwise      | STEEL FOR 1/0 SHALL                                        |           |      |        |      |          |
| specified.         |                   | Drawn By                                                   |           | DWG. | 112533 |      | Rev. Δ   |
| .X ± . 03          | Angular:<br>+/5 ° | Date                                                       | CR 020409 | NO.  | 112333 |      | $\wedge$ |
| .XX ± .01          | Finish:           | A                                                          | 0.14      | PDFF |        | Chao | + 1 OF 1 |