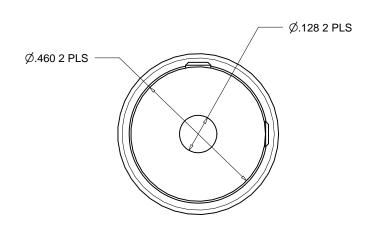

В

С

D

| Notes: |  |  |  |
|--------|--|--|--|
|        |  |  |  |
|        |  |  |  |
|        |  |  |  |

| *UNCONTROLLED WEB COPY* |
|-------------------------|
|-------------------------|

| Material STAINLESS |                   | Title: COUPLING, BELLOWS, STAINLESS<br>STEEL FOR 1/8 SHAFT |           |      |        |      |          |
|--------------------|-------------------|------------------------------------------------------------|-----------|------|--------|------|----------|
| Tolerances unle    | ss otherwise      | STEEL FOR 1/0 SHALL                                        |           |      |        |      |          |
| specified.         |                   | Drawn By                                                   |           | DWG. | 112533 |      | Rev. Δ   |
| .X ± . 03          | Angular:<br>+/5 ° | Date                                                       | CR 020409 | NO.  | 112333 |      | $\wedge$ |
| .XX ± .01          | Finish:           | A                                                          | 0.14      | PDFF |        | Chao | + 1 OF 1 |