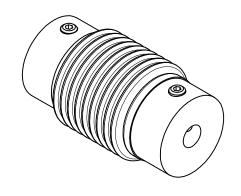

В

С

D

| Notes: |  |  |  |
|--------|--|--|--|
|        |  |  |  |
|        |  |  |  |
|        |  |  |  |

| *UNCONTROLLED WEB COPY* |
|-------------------------|
|-------------------------|

| Material STAINLESS |                   | Title: COUPLING, BELLOWS, STAINLESS<br>STEEL FOR 1/8 SHAFT |           |      |        |      |          |
|--------------------|-------------------|------------------------------------------------------------|-----------|------|--------|------|----------|
| Tolerances unle    | ss otherwise      | STEEL FOR 1/0 SHALL                                        |           |      |        |      |          |
| specified.         |                   | Drawn By                                                   |           | DWG. | 112533 |      | Rev. Δ   |
| .X ± . 03          | Angular:<br>+/5 ° | Date                                                       | CR 020409 | NO.  | 112333 |      | $\wedge$ |
| .XX ± .01          | Finish:           | A                                                          | 0.14      | PDFF |        | Chao | + 1 OF 1 |