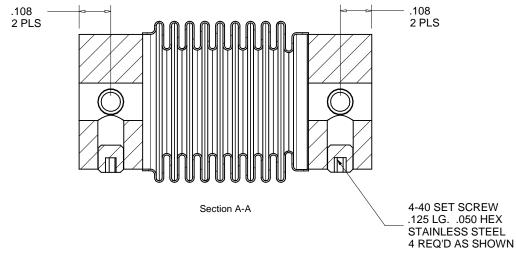

В

С

D

| Notes: |  |  |  |
|--------|--|--|--|
|        |  |  |  |
|        |  |  |  |
|        |  |  |  |

| *UNCONTROLLED WEB COPY* |
|-------------------------|
|-------------------------|

| Material STAINLESS |                   | Title: COUPLING, BELLOWS, STAINLESS<br>STEEL FOR 1/8 SHAFT |           |      |        |      |          |
|--------------------|-------------------|------------------------------------------------------------|-----------|------|--------|------|----------|
| Tolerances unle    | ss otherwise      | STEEL FOR 1/0 SHALL                                        |           |      |        |      |          |
| specified.         |                   | Drawn By                                                   |           | DWG. | 112533 |      | Rev. Δ   |
| .X ± . 03          | Angular:<br>+/5 ° | Date                                                       | CR 020409 | NO.  | 112333 |      | $\wedge$ |
| .XX ± .01          | Finish:           | A                                                          | 0.14      | PDFF |        | Chao | + 1 OF 1 |