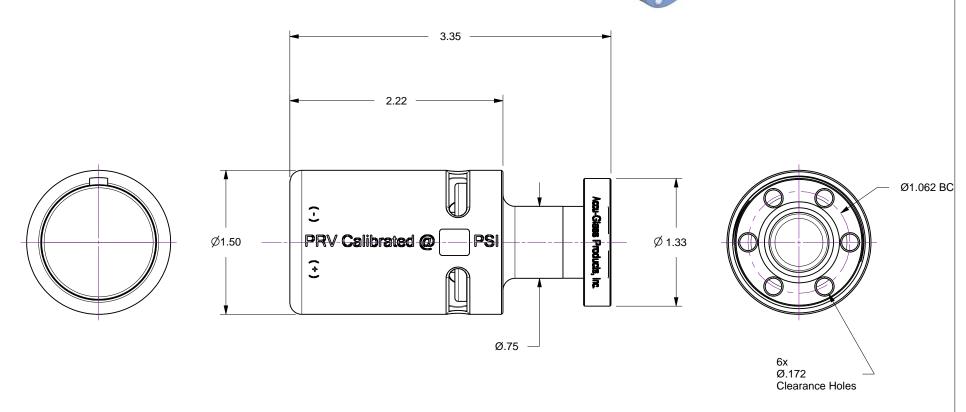

| Material                   |                          |  |  |  |
|----------------------------|--------------------------|--|--|--|
| See Individual Components  |                          |  |  |  |
| Tolerances,                |                          |  |  |  |
| unless otherwise specified |                          |  |  |  |
| .X ± . 030                 |                          |  |  |  |
| .XX ± .010                 | Angles $\pm~0.5^{\circ}$ |  |  |  |

.XXX ± .005

Finish 63Ra

|         | Valve, 2 | PSIF | ressure | Relief 1.33 | CF  |
|---------|----------|------|---------|-------------|-----|
| rawn by | Ligeti   | No.  | 113145  |             | Rev |

| Drawn by<br>Date | Ligeti<br>12/22/2014 | No. | 113145 |       | Rev. | Α |
|------------------|----------------------|-----|--------|-------|------|---|
| Approved         |                      |     |        | Sheet |      |   |