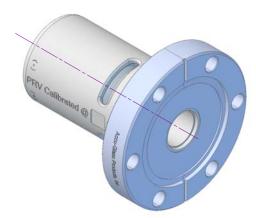

Notes

Rev Description Date Initial Release

- Factory calibrated for 2 PSI (lower pressure calibration available on request)
  Leak tested to 5x10E-10 Standard cc/sec of He

| Flow Rate (SCFM) | * PRV Inlet Pressure (PSIG) |  |
|------------------|-----------------------------|--|
| 6.21             | 2.32                        |  |
| 9.37             | 2.61                        |  |
| 15.83            | 3.53                        |  |
| 20.63            | 4.18                        |  |
| 25.95            | 5.11                        |  |
| 31.40            | 6.14                        |  |

.XXX  $\pm$  .005

Finish 63Ra

|    | Valve, 2 | PSI Pressure Relief 2.75 | CF  |
|----|----------|--------------------------|-----|
| hv | Ligeti   |                          | Rev |

| Drawn by<br>Date | Ligeti<br>5/4/2016 | No. | 113150 |     | Rev. |
|------------------|--------------------|-----|--------|-----|------|
| Annroved         |                    |     |        | She | et   |