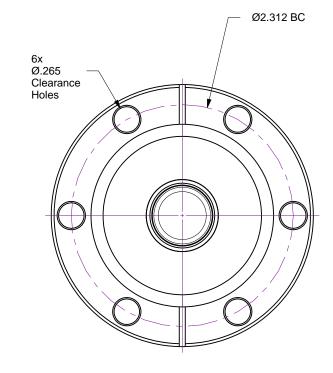

.XXX  $\pm$  .005

Finish 63Ra

|    | Valve, 2 | PSI Pressure Relief 2.75 | CF  |
|----|----------|--------------------------|-----|
| hv | Ligeti   |                          | Rev |

| Drawn by<br>Date | Ligeti<br>5/4/2016 | No. | 113150 |     | Rev. |
|------------------|--------------------|-----|--------|-----|------|
| Annroved         |                    |     |        | She | et   |