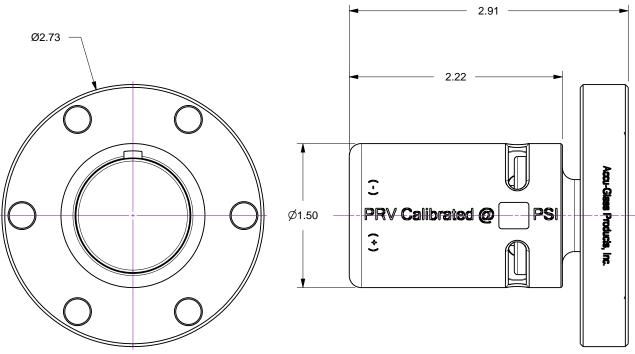

.XXX  $\pm$  .005

Finish 63Ra

|    | Valve, 2 | PSI Pressure Relief 2.75 | CF  |
|----|----------|--------------------------|-----|
| hv | Ligeti   |                          | Rev |

| Drawn by<br>Date | Ligeti<br>5/4/2016 | No. | 113150 |     | Rev. |
|------------------|--------------------|-----|--------|-----|------|
| Annroved         |                    |     |        | She | et   |