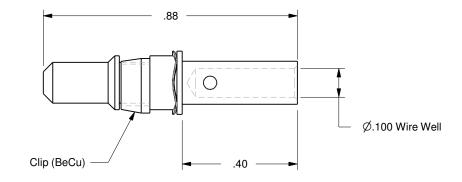

3

| IN | NOTES                              |
|----|------------------------------------|
| 1  | . Use Crimp Tool PN 101080 (DCT-3) |

Notes

А

В

С

D

1

2

Wire Stripping Dimensions

|  |                                                                                                                                     | UNCONTROLLED WEB DRAWING                                                                                                                                                                                                                                         | Material                                              |                                         | Title          |            |       |
|--|-------------------------------------------------------------------------------------------------------------------------------------|------------------------------------------------------------------------------------------------------------------------------------------------------------------------------------------------------------------------------------------------------------------|-------------------------------------------------------|-----------------------------------------|----------------|------------|-------|
|  | Accu-Glass Products Inc.<br>25047 Anza Drive<br>Valencia, CA 91355<br>T 818-365-4215<br>F 818-365-7074<br>www.accuglassproducts.com |                                                                                                                                                                                                                                                                  | See Individual (                                      | Components                              | PP-5 (Male)    |            |       |
|  |                                                                                                                                     | Proprietary and Confidential<br>The information contained in this drawing is the sole<br>property of Accu-Glass, Products Inc. Any reproduction,<br>in part or as whole, without the written permission of<br>Accu-Glass Products, Inc., is strictly prohibited. | Tolerances,<br>unless otherwise specified Drawn by MW |                                         | , , ,          |            |       |
|  |                                                                                                                                     |                                                                                                                                                                                                                                                                  |                                                       |                                         | Drawn by MW    |            | Rev.  |
|  |                                                                                                                                     |                                                                                                                                                                                                                                                                  | $.X\pm$ . 030                                         |                                         | Date 8/16/2007 | No. 101001 | C     |
|  |                                                                                                                                     |                                                                                                                                                                                                                                                                  | .XX ± .010<br>.XXX ± .005                             | Angles $\pm 0.5^{\circ}$<br>Finish 63Ra | Approved       |            | Sheet |