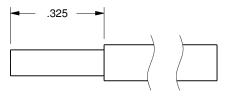

2

Wire Stripping Dimensions

|  |                                                                                                                                     | UNCONTROLLED WEB DRAWING                                                                                                                                                                                                                                         | Material                                              |                                         | Title          |            |       |
|--|-------------------------------------------------------------------------------------------------------------------------------------|------------------------------------------------------------------------------------------------------------------------------------------------------------------------------------------------------------------------------------------------------------------|-------------------------------------------------------|-----------------------------------------|----------------|------------|-------|
|  | Accu-Glass Products Inc.<br>25047 Anza Drive<br>Valencia, CA 91355<br>T 818-365-4215<br>F 818-365-7074<br>www.accuglassproducts.com |                                                                                                                                                                                                                                                                  | See Individual (                                      | Components                              | PP-5 (Male)    |            |       |
|  |                                                                                                                                     | Proprietary and Confidential<br>The information contained in this drawing is the sole<br>property of Accu-Glass, Products Inc. Any reproduction,<br>in part or as whole, without the written permission of<br>Accu-Glass Products, Inc., is strictly prohibited. | Tolerances,<br>unless otherwise specified Drawn by MW |                                         | , , ,          |            |       |
|  |                                                                                                                                     |                                                                                                                                                                                                                                                                  |                                                       |                                         | Drawn by MW    |            | Rev.  |
|  |                                                                                                                                     |                                                                                                                                                                                                                                                                  | $.X\pm$ . 030                                         |                                         | Date 8/16/2007 | No. 101001 | C     |
|  |                                                                                                                                     |                                                                                                                                                                                                                                                                  | .XX ± .010<br>.XXX ± .005                             | Angles $\pm 0.5^{\circ}$<br>Finish 63Ra | Approved       |            | Sheet |