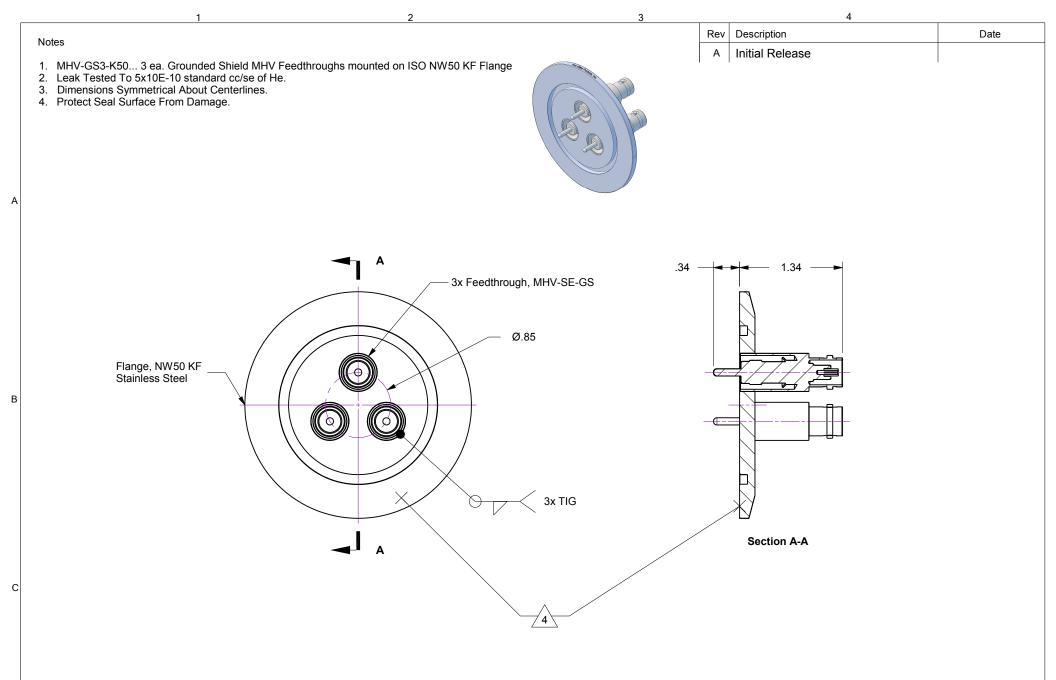

|   |  | Accu-Glass Products Inc.<br>25047 Anza Drive<br>Valencia, CA 91355<br>T 818-365-4215<br>F 818-365-7074<br>www.accuglassproducts.com | Proprietary and Confidential | Material                                  |                                         | Title       |           |     |        |      |      |
|---|--|-------------------------------------------------------------------------------------------------------------------------------------|------------------------------|-------------------------------------------|-----------------------------------------|-------------|-----------|-----|--------|------|------|
| D |  |                                                                                                                                     |                              | See Individual                            | Components                              | MHV-GS3-K50 |           |     |        |      |      |
|   |  |                                                                                                                                     |                              | Tolerances,<br>unless otherwise specified |                                         |             |           |     |        |      |      |
|   |  |                                                                                                                                     |                              |                                           |                                         | Drawn by    | Farrell   |     |        |      | Rev. |
|   |  |                                                                                                                                     |                              | $.X\pm$ .030                              |                                         |             | 5/16/2017 | No. | 110153 |      | Α    |
|   |  |                                                                                                                                     |                              | .XX ± .010<br>.XXX ± .005                 | Angles $\pm 0.5^{\circ}$<br>Finish 63Ra | Approved    |           |     |        | Shee | et   |