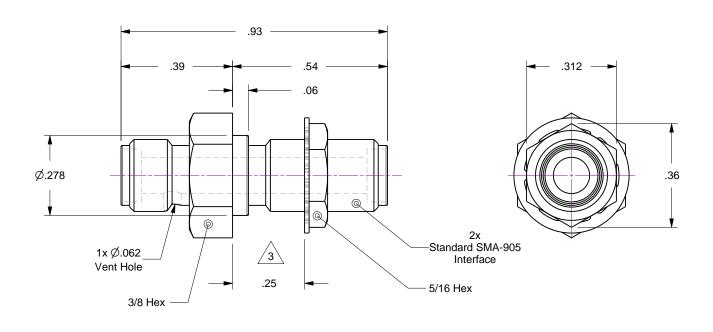

Notes

SMA to SMA (Female) Bulkhead Coupling
Kit includes lock-washer and jam-nut
Note maximum bulkhead thickness with SMA connector attached

Date Description Made By Approval Initial Release

Title

Accu-Glass Products Inc. 25047 Anza Drive Valencia, CA 91355 T 818-365-4215 F 818-365-7074 www.accuglassproducts.com

## SMA-SMA BULKHEAD COUPLER

| Drawn by<br>Date | CR<br>4/19/2012 | No. | 111115 |     | Rev.      |
|------------------|-----------------|-----|--------|-----|-----------|
| Approved         | JAMIE F.        |     |        | She | et 1 OF 1 |