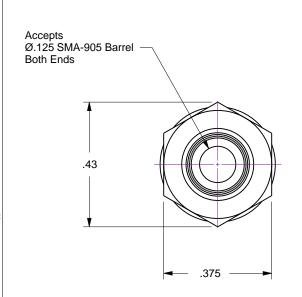

Notes

SMA to SMA (Female) Bulkhead Coupling
Kit includes lock-washer and jam-nut
Note maximum bulkhead thickness with SMA connector attached

Date Description Made By Approval Initial Release

Title

Accu-Glass Products Inc. 25047 Anza Drive Valencia, CA 91355 T 818-365-4215 F 818-365-7074 www.accuglassproducts.com

## SMA-SMA BULKHEAD COUPLER

| Drawn by<br>Date | CR<br>4/19/2012 | No. | 111115 |     | Rev.      |
|------------------|-----------------|-----|--------|-----|-----------|
| Approved         | JAMIE F.        |     |        | She | et 1 OF 1 |