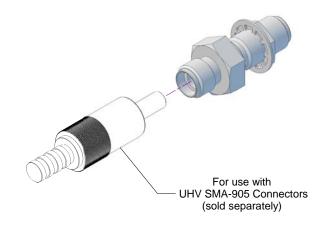

Notes

SMA to SMA (Female) Bulkhead Coupling
Kit includes lock-washer and jam-nut
Note maximum bulkhead thickness with SMA connector attached

Date Description Made By Approval Initial Release

Title

Accu-Glass Products Inc. 25047 Anza Drive Valencia, CA 91355 T 818-365-4215 F 818-365-7074 www.accuglassproducts.com