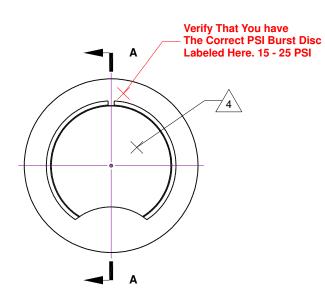

## Notes

- 1. Leak Tested To 5x10E-10 standard cc/se of He.
- 2. Dimensions Symmetrical About Centerlines.
- 3. This is a vacuum safety 'over pressurization prevention' device. As such, ruptured discs can not be repaired, and must be replaced with a completely new unit.
- 4. Be Careful Of Burst Disc Foil, It Is Very Fragile

## **UNCONTROLLED WEB DRAWING**

Proprietary and Confidential
The information contained in this drawing is the sole property of Accu-Glass, Products Inc. Any reproduction, in part or as whole, without the written permission of Accu-Glass Products, Inc., is strictly prohibited.

| Material                   |               |     |  |  |
|----------------------------|---------------|-----|--|--|
| Stainless Steel            |               |     |  |  |
| Tolerances,                |               |     |  |  |
| unless otherwise specified |               |     |  |  |
| .X $\pm$ . 030             |               |     |  |  |
| .XX $\pm$ .010             | Angles ± 0.5° |     |  |  |
| .XXX $\pm$ .005            | Finish 63Ra   | App |  |  |
|                            |               |     |  |  |