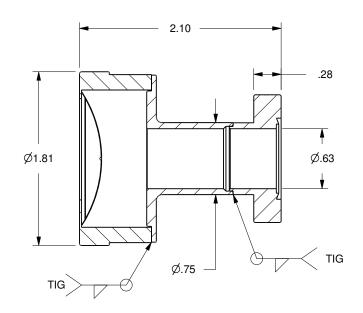

## Notes

- 1. Leak Tested To 5x10E-10 standard cc/se of He.
- 2. Dimensions Symmetrical About Centerlines.
- 3. This is a vacuum safety 'over pressurization prevention' device. As such, ruptured discs can not be repaired, and must be replaced with a completely new unit.
- 4. Be Careful Of Burst Disc Foil, It Is Very Fragile

Flange, 1.33 CF Non-Rotatable with Thru Holes. Stainless Steel, 304 Ø1.33

Section A-A

Accu-Glass Products Inc. 25047 Anza Drive Valencia, CA 91355 T 818-365-4215 F 818-365-7074 www.accuglassproducts.com