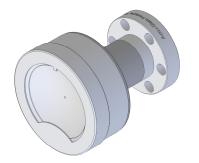

Flange, 1.33 CF Non-Rotatable with Thru Holes. Stainless Steel, 304 Ø1.33

Section A-A

Accu-Glass Products Inc. 25047 Anza Drive Valencia, CA 91355 T 818-365-4215 F 818-365-7074 www.accuglassproducts.com