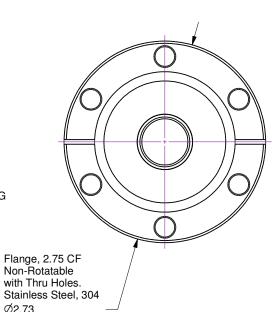

Section A-A

Stainless Steel, 304 Ø2.73

Accu-Glass Products Inc. 25047 Anza Drive Valencia, CA 91355 T 818-365-4215 F 818-365-7074 www.accuglassproducts.com