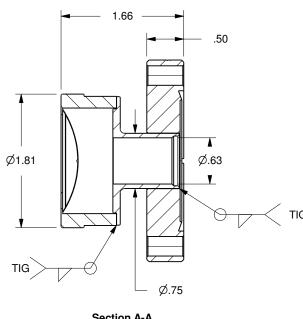

Section A-A

Stainless Steel, 304 Ø2.73

Accu-Glass Products Inc. 25047 Anza Drive Valencia, CA 91355 T 818-365-4215 F 818-365-7074 www.accuglassproducts.com