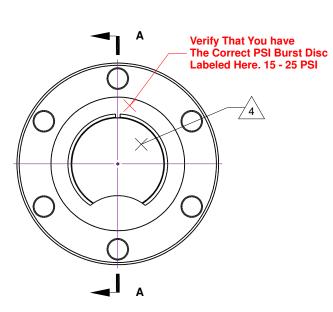

## Notes

- 1. Leak Tested To 5x10E-10 standard cc/se of He.
- 2. Dimensions Symmetrical About Centerlines.
- 3. This is a vacuum safety 'over pressurization prevention' device. As such, ruptured discs can not be repaired, and must be replaced with a completely new unit.
- 4. Be Careful Of Burst Disc Foil, It Is Very Fragile

## **UNCONTROLLED WEB DRAWING**

Proprietary and Confidential The information contained in this drawing is the sole property of Accu-Glass, Products Inc. Any reproduction, in part or as whole, without the written permission of Accu-Glass Products, Inc., is strictly prohibited.