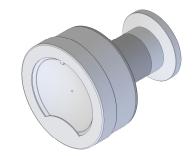

## Notes

- 1. Leak Tested To 5x10E-10 standard cc/se of He.
- Dimensions Symmetrical About Centerlines.
  This is a vacuum safety 'over pressurization prevention' device. As such, ruptured discs can not be repaired, and must be replaced with a completely new unit.
- 4. Be Careful Of Burst Disc Foil, It Is Very Fragile