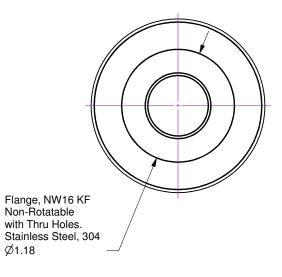

|  | Material                               |               |  |  |  |  |
|--|----------------------------------------|---------------|--|--|--|--|
|  | Stainless Steel                        |               |  |  |  |  |
|  | Tolerances, unless otherwise specified |               |  |  |  |  |
|  | .X $\pm$ . 030                         |               |  |  |  |  |
|  | .XX $\pm$ .010                         | Angles ± 0.5° |  |  |  |  |
|  | .XXX ± .005                            | Finish 63Ra   |  |  |  |  |
|  |                                        |               |  |  |  |  |