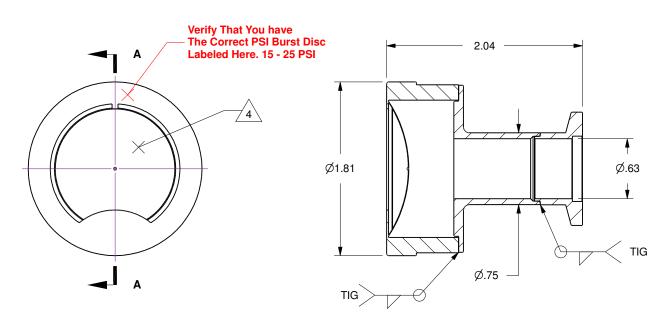

## Notes

- 1. Leak Tested To 5x10E-10 standard cc/se of He.
- Dimensions Symmetrical About Centerlines.
  This is a vacuum safety 'over pressurization prevention' device. As such, ruptured discs can not be repaired, and must be replaced with a completely new unit.
- 4. Be Careful Of Burst Disc Foil, It Is Very Fragile

Section A-A

Accu-Glass Products Inc. 25047 Anza Drive Valencia, CA 91355 T 818-365-4215 F 818-365-7074 www.accuglassproducts.com