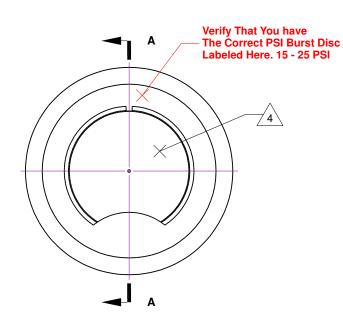

## Notes

- 1. Leak Tested To 5x10E-10 standard cc/se of He.
- Dimensions Symmetrical About Centerlines.
  This is a vacuum safety 'over pressurization prevention' device. As such, ruptured discs can not be repaired, and must be replaced with a completely new unit.
- 4. Be Careful Of Burst Disc Foil, It Is Very Fragile

1.61 .20 Ø.63 Ø1.81 Ø.75 Non-Rotatable

Flange, NW40 KF with Thru Holes. Stainless Steel, 304

Section A-A

Accu-Glass Products Inc. 25047 Anza Drive Valencia, CA 91355 T 818-365-4215 F 818-365-7074 www.accuglassproducts.com