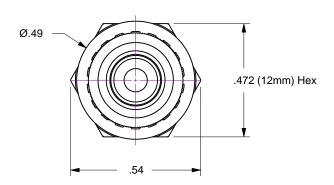

Notes

1. UHV service bulkhead style SMA-to-ST fiber optic adapter
2. Includes lock washer and jam nut

9.27

9.27

1. UHV service bulkhead style SMA-to-ST fiber optic adapter
2. Includes lock washer and jam nut

1/4-36 UNEF

Rev.

Sheet

Α

Accu-Glass Products Inc. 25047 Anza Drive Valencia, CA 91355 T 818-365-4215 F 818-365-7074 www.accuglassproducts.com