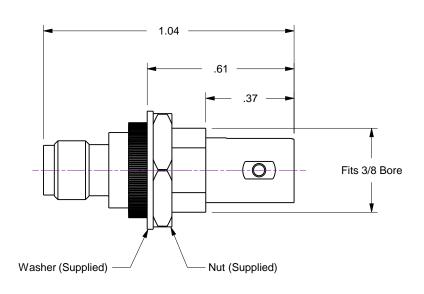

Notes

1. UHV service bulkhead style SMA-to-ST fiber optic adapter
2. Includes lock washer and jam nut

9.27

9.27

1. UHV service bulkhead style SMA-to-ST fiber optic adapter
2. Includes lock washer and jam nut

1/4-36 UNEF

Rev.

Sheet

Α

Accu-Glass Products Inc. 25047 Anza Drive Valencia, CA 91355 T 818-365-4215 F 818-365-7074 www.accuglassproducts.com