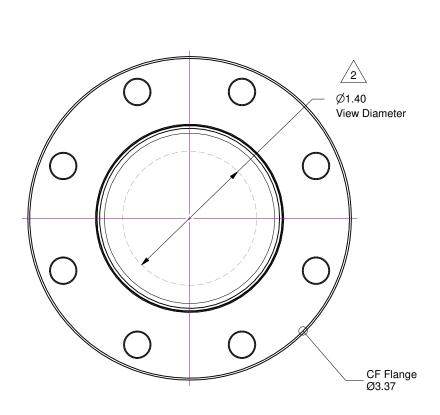

Notes

1. 1-1/2 Inch Zero-Length Viewport... Corning 7056 Borosilicate Glass
 View diameter is distortion-free central region of glass
 3. Leak tested to 5x10E-10 Standard cc/sec He

4. Protect flange seal surfaces

| Material                                                    |                                                      | Title                                                                                                                                                                    |                                                                             |                                                                                |                                                                                                                                                                                                                                                                                                                                                                                                                                                                                                                                                                                                                                                                                                                                                                                                                                                                                                                                                                                                                                                                                                                                                                                                                                                                                                                                                                                                                                                                                                                                                                                                                                                                                                                                                                                                                                                                                                                                                                                                                                                                                                                             |                                        |                                                      |
|-------------------------------------------------------------|------------------------------------------------------|--------------------------------------------------------------------------------------------------------------------------------------------------------------------------|-----------------------------------------------------------------------------|--------------------------------------------------------------------------------|-----------------------------------------------------------------------------------------------------------------------------------------------------------------------------------------------------------------------------------------------------------------------------------------------------------------------------------------------------------------------------------------------------------------------------------------------------------------------------------------------------------------------------------------------------------------------------------------------------------------------------------------------------------------------------------------------------------------------------------------------------------------------------------------------------------------------------------------------------------------------------------------------------------------------------------------------------------------------------------------------------------------------------------------------------------------------------------------------------------------------------------------------------------------------------------------------------------------------------------------------------------------------------------------------------------------------------------------------------------------------------------------------------------------------------------------------------------------------------------------------------------------------------------------------------------------------------------------------------------------------------------------------------------------------------------------------------------------------------------------------------------------------------------------------------------------------------------------------------------------------------------------------------------------------------------------------------------------------------------------------------------------------------------------------------------------------------------------------------------------------------|----------------------------------------|------------------------------------------------------|
| 304SS / 7056-Glass / Kovar                                  |                                                      | VPG-1.4-338                                                                                                                                                              |                                                                             |                                                                                |                                                                                                                                                                                                                                                                                                                                                                                                                                                                                                                                                                                                                                                                                                                                                                                                                                                                                                                                                                                                                                                                                                                                                                                                                                                                                                                                                                                                                                                                                                                                                                                                                                                                                                                                                                                                                                                                                                                                                                                                                                                                                                                             |                                        |                                                      |
| Tolerances,                                                 |                                                      |                                                                                                                                                                          |                                                                             |                                                                                |                                                                                                                                                                                                                                                                                                                                                                                                                                                                                                                                                                                                                                                                                                                                                                                                                                                                                                                                                                                                                                                                                                                                                                                                                                                                                                                                                                                                                                                                                                                                                                                                                                                                                                                                                                                                                                                                                                                                                                                                                                                                                                                             |                                        |                                                      |
| unless otherwise specified                                  |                                                      | Drawn by                                                                                                                                                                 | L.Bitz                                                                      |                                                                                |                                                                                                                                                                                                                                                                                                                                                                                                                                                                                                                                                                                                                                                                                                                                                                                                                                                                                                                                                                                                                                                                                                                                                                                                                                                                                                                                                                                                                                                                                                                                                                                                                                                                                                                                                                                                                                                                                                                                                                                                                                                                                                                             |                                        | Rev.                                                 |
| .X $\pm$ . 030                                              |                                                      |                                                                                                                                                                          |                                                                             | No.                                                                            | 112406                                                                                                                                                                                                                                                                                                                                                                                                                                                                                                                                                                                                                                                                                                                                                                                                                                                                                                                                                                                                                                                                                                                                                                                                                                                                                                                                                                                                                                                                                                                                                                                                                                                                                                                                                                                                                                                                                                                                                                                                                                                                                                                      |                                        |                                                      |
| $.XX \pm .010$ Angles $\pm 0.5$ $.XXX \pm .005$ Finish 63Ra | Approved                                             |                                                                                                                                                                          |                                                                             |                                                                                | She                                                                                                                                                                                                                                                                                                                                                                                                                                                                                                                                                                                                                                                                                                                                                                                                                                                                                                                                                                                                                                                                                                                                                                                                                                                                                                                                                                                                                                                                                                                                                                                                                                                                                                                                                                                                                                                                                                                                                                                                                                                                                                                         | et                                     |                                                      |
|                                                             | Tolerar<br>unless otherw<br>.X ± . 030<br>.XX ± .010 | $\begin{array}{c c} 304SS \ / \ 7056\text{-Glass} \ / \ Kovar \\ \hline \hline Tolerances, \\ unless \ otherwise \ specified \\ .X \pm .030 \\ .XX \pm .010 \end{array}$ | Tolerances, unless otherwise specified  .X ± . 030 .XX ± .010  Angles ± 0.5 | Tolerances, unless otherwise specified   Drawn by   L.Bitz   Date   2022/02/10 | Tolerances, unless otherwise specified   .X ± .030   .XX ± .010   Angles ± 0.5   .X ± .010   .X ± .010 | Tolerances, unless otherwise specified | VPG-1.4-338   Tolerances, unless otherwise specified |