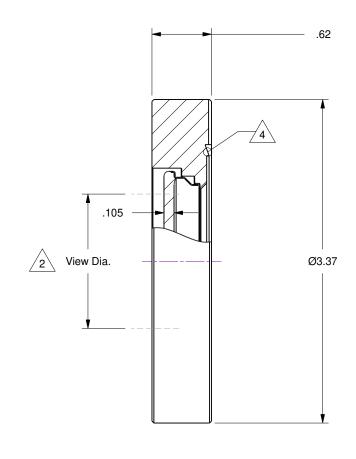

Notes

1. 1-1/2 Inch Zero-Length Viewport... Corning 7056 Borosilicate Glass
 View diameter is distortion-free central region of glass
 3. Leak tested to 5x10E-10 Standard cc/sec He

4. Protect flange seal surfaces

| Material                                                    |                                                      | Title                                                                                                                                                                    |                                                                             |                                                                                |                                                                                                                                                                                                                                                                                                                                                                                                                                                                                                                                                                                                                                                                                                                                                                                                                                                                                                                                                                                                                                                                                                                                                                                                                                                                                                                                                                                                                                                                                                                                                                                                                                                                                                                                                                                                                                                                                                                                                                                                                                                                                                                             |                                        |                                                      |
|-------------------------------------------------------------|------------------------------------------------------|--------------------------------------------------------------------------------------------------------------------------------------------------------------------------|-----------------------------------------------------------------------------|--------------------------------------------------------------------------------|-----------------------------------------------------------------------------------------------------------------------------------------------------------------------------------------------------------------------------------------------------------------------------------------------------------------------------------------------------------------------------------------------------------------------------------------------------------------------------------------------------------------------------------------------------------------------------------------------------------------------------------------------------------------------------------------------------------------------------------------------------------------------------------------------------------------------------------------------------------------------------------------------------------------------------------------------------------------------------------------------------------------------------------------------------------------------------------------------------------------------------------------------------------------------------------------------------------------------------------------------------------------------------------------------------------------------------------------------------------------------------------------------------------------------------------------------------------------------------------------------------------------------------------------------------------------------------------------------------------------------------------------------------------------------------------------------------------------------------------------------------------------------------------------------------------------------------------------------------------------------------------------------------------------------------------------------------------------------------------------------------------------------------------------------------------------------------------------------------------------------------|----------------------------------------|------------------------------------------------------|
| 304SS / 7056-Glass / Kovar                                  |                                                      | VPG-1.4-338                                                                                                                                                              |                                                                             |                                                                                |                                                                                                                                                                                                                                                                                                                                                                                                                                                                                                                                                                                                                                                                                                                                                                                                                                                                                                                                                                                                                                                                                                                                                                                                                                                                                                                                                                                                                                                                                                                                                                                                                                                                                                                                                                                                                                                                                                                                                                                                                                                                                                                             |                                        |                                                      |
| Tolerances,                                                 |                                                      |                                                                                                                                                                          |                                                                             |                                                                                |                                                                                                                                                                                                                                                                                                                                                                                                                                                                                                                                                                                                                                                                                                                                                                                                                                                                                                                                                                                                                                                                                                                                                                                                                                                                                                                                                                                                                                                                                                                                                                                                                                                                                                                                                                                                                                                                                                                                                                                                                                                                                                                             |                                        |                                                      |
| unless otherwise specified                                  |                                                      | Drawn by                                                                                                                                                                 | L.Bitz                                                                      |                                                                                |                                                                                                                                                                                                                                                                                                                                                                                                                                                                                                                                                                                                                                                                                                                                                                                                                                                                                                                                                                                                                                                                                                                                                                                                                                                                                                                                                                                                                                                                                                                                                                                                                                                                                                                                                                                                                                                                                                                                                                                                                                                                                                                             |                                        | Rev.                                                 |
| .X $\pm$ . 030                                              |                                                      |                                                                                                                                                                          |                                                                             | No.                                                                            | 112406                                                                                                                                                                                                                                                                                                                                                                                                                                                                                                                                                                                                                                                                                                                                                                                                                                                                                                                                                                                                                                                                                                                                                                                                                                                                                                                                                                                                                                                                                                                                                                                                                                                                                                                                                                                                                                                                                                                                                                                                                                                                                                                      |                                        |                                                      |
| $.XX \pm .010$ Angles $\pm 0.5$ $.XXX \pm .005$ Finish 63Ra | Approved                                             |                                                                                                                                                                          |                                                                             |                                                                                | She                                                                                                                                                                                                                                                                                                                                                                                                                                                                                                                                                                                                                                                                                                                                                                                                                                                                                                                                                                                                                                                                                                                                                                                                                                                                                                                                                                                                                                                                                                                                                                                                                                                                                                                                                                                                                                                                                                                                                                                                                                                                                                                         | et                                     |                                                      |
|                                                             | Tolerar<br>unless otherw<br>.X ± . 030<br>.XX ± .010 | $\begin{array}{c c} 304SS \ / \ 7056\text{-Glass} \ / \ Kovar \\ \hline \hline Tolerances, \\ unless \ otherwise \ specified \\ .X \pm .030 \\ .XX \pm .010 \end{array}$ | Tolerances, unless otherwise specified  .X ± . 030 .XX ± .010  Angles ± 0.5 | Tolerances, unless otherwise specified   Drawn by   L.Bitz   Date   2022/02/10 | Tolerances, unless otherwise specified   .X ± .030   .XX ± .010   Angles ± 0.5   .X ± .010   .X ± .010 | Tolerances, unless otherwise specified | VPG-1.4-338   Tolerances, unless otherwise specified |