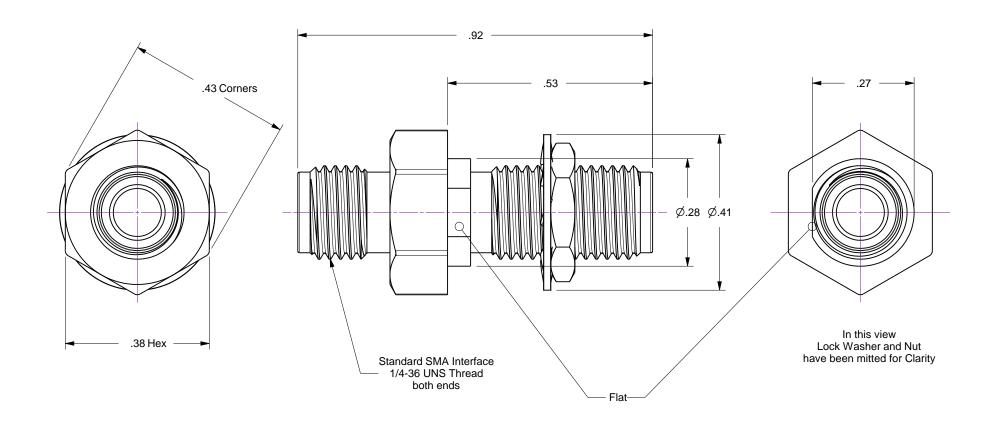

1
 2
 3
 4

 Rev.
 Description

 A
 Initial Release

SMA / SMA Bulkhead Mount Adapter / Air-Service

Notes

Accu-Glass Products Inc. 25047 Anza Drive Valencia, CA 91355 T 818-365-4215 F 818-365-7074 www.accuglassproducts.com