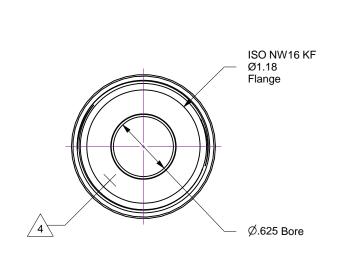

4. Protect flange O-ring seal surface from damage

Specifications:

Part No. 113156 Model No. PRV-K16-4-11

RoHS Compliant Yes

Stainless Steel, Aluminum (Black Anodized), Viton Gasket Materials

Bake Temp. 150 C Operating Temp. 150 C 1x10E-8 Torr Vacuum Level

.XX ± .010

.XXX ± .005

| nces.         |     |
|---------------|-----|
| se specified  | Dra |
|               |     |
| Angles ± 0.5° |     |
| Finish 63Ra   | App |

Valve, 6 PSI Pressure Relief... ISO NW16 KF