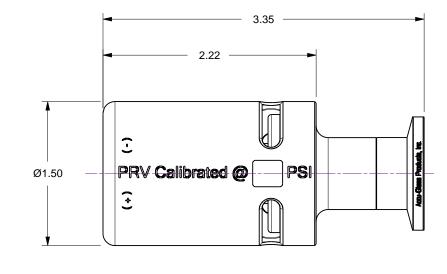

4. Protect flange O-ring seal surface from damage

Specifications:

Part No. 113156 Model No. PRV-K16-4-11

RoHS Compliant Yes

Stainless Steel, Aluminum (Black Anodized), Viton Gasket Materials

Bake Temp. 150 C Operating Temp. 150 C 1x10E-8 Torr Vacuum Level

## **UNCONTROLLED WEB DRAWING**

Proprietary and Confidential The information contained in this drawing is the sole property of Accu-Glass, Products Inc. Any reproduction, in part or as whole, without the written permission of Accu-Glass Products, Inc., is strictly prohibited.