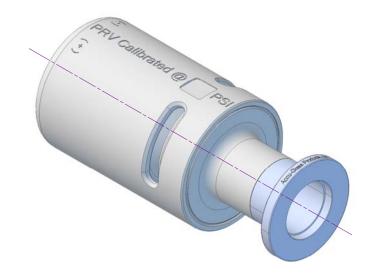

## Notes

В

1. Factory Calibrated for 6 PSI (adjustable pressure between 4~11 PSI) 2. Leak test to 5x10E-10 Standard cc/sec of He

3. Dimensionally identical to part number 113155, but uses a different spring guide-nut, and spring

4. Protect flange O-ring seal surface from damage

Specifications:

Part No. 113156 Model No. PRV-K16-4-11

RoHS Compliant Yes

Stainless Steel, Aluminum (Black Anodized), Viton Gasket Materials

Bake Temp. 150 C Operating Temp. 150 C 1x10E-8 Torr Vacuum Level

## **UNCONTROLLED WEB DRAWING**

Proprietary and Confidential The information contained in this drawing is the sole property of Accu-Glass, Products Inc. Any reproduction, in part or as whole, without the written permission of Accu-Glass Products, Inc., is strictly prohibited.